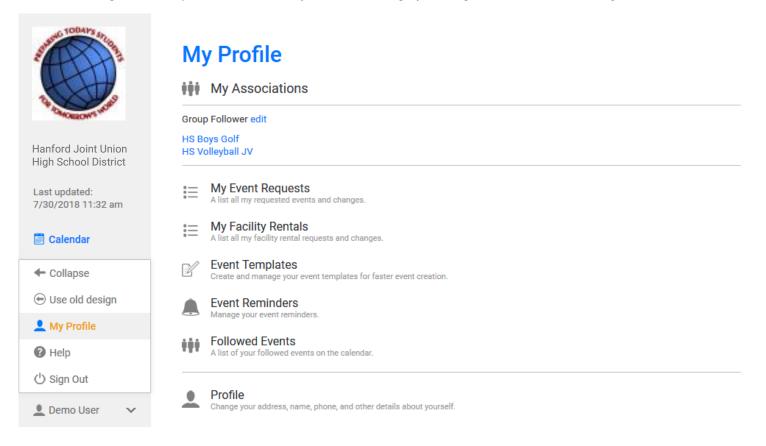

## Following Groups & Facilities:

You can manage the Groups & Facilities that you are Following by clicking on Your Name, then My Profile:

Note: If you see a "My Associations" area use the edit link to add or remove Groups and Facilities from your followed list.